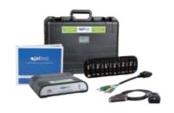

#### Jaltest Kit

## Jaltest AGV Kit.

## Hardware.

All Jaltest AGV products have been designed to meet the demands and needs of the workshop technicians and the most demanding road assistance needs. They are designed and built to face any extreme work or weather conditions.