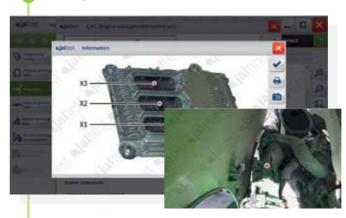

1. Help and components of the error.

2. Component information and location.

3. System wiring diagram.

1. Fault Code Troubleshooting.

2. Troubleshooting details.

3. Troubleshooting technical bulletins.

## BEST-IN-CLASS REPAIR GUIDES, ONE CLICK AWAY.

Detailed technical information including images, pictograms, graphics, diagrams and pictures for every vehicle to be diagnosed. This information will help to identify the error code, the part, the location... In this complete module we can find: