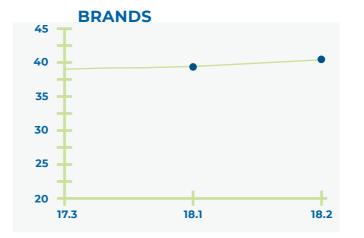

## JALTEST AGRICULTURAL VEHICLES.

Jaltest is placed as a benchmark in this market by launching an application with great advantages and possibilities for an effective diagnosis on agricultural vehicles. Following the functions from the other Jaltest modules, Jaltest completes this version with a great coverage for brands, systems and technical information, as well as with a wide range of cables for direct connection.