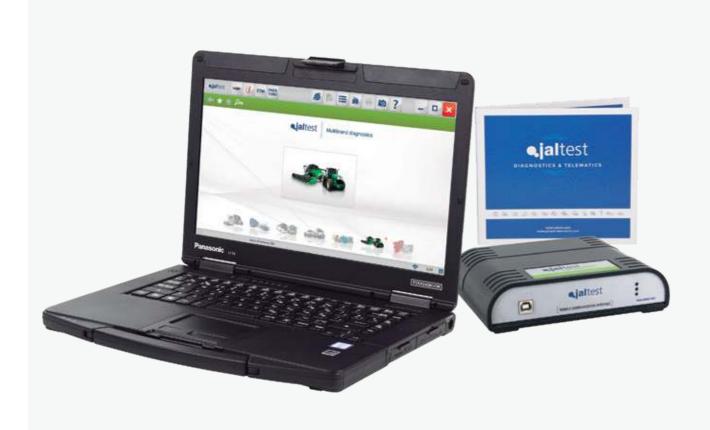

## **JALTEST RUGGED PC.**

Our newest model of ruggedized laptop. The new Jaltest Rugged PC with Windows 10 Pro is one of the most compact and lightest semi-rugged laptops available today. With an exclusive design that improves resistance, a MIL-STD 810G category certification and a liquidresistant keyboard/touchpad, the Jaltest Rugged PC is your # 1 Jaltest Diagnostics computer choice.

## **JALTEST AGV LINK.**

The tool's heartbeat, programmed to convey information with all communication protocols in a quick and efficient way.