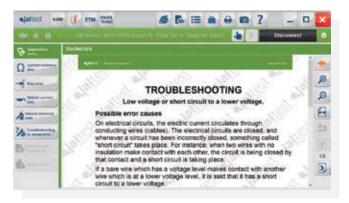

#### 1. INTERACTIVE WIRING DIAGRAMS.

While navigating over the wiring diagrams, the components are outlined and the technical information including relevant documents, technical data, comments, location can be directly accessed.

#### 2. SYSTEM OPERATING DIAGRAM.

Understanding how systems work can be a complex task. Jaltest provides the pneumatic, electrical and fuel schematics with their corresponding technical values, images, locations and much more to speed up the technician's work.