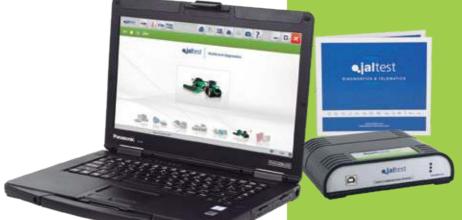

#### Jaltest Kit

## Jaltest AGV Kit.

## **JALTEST RUGGED PC.**

Our newest model of ruggedized laptop. The new Jaltest Rugged PC with Windows 10 Pro is one of the most compact and lightest semi-rugged laptops available today. With an exclusive design that improves resistance, a MIL-STD 810G category certification and a liquidresistant keyboard/touchpad, the Jaltest Rugged PC is your # 1 Jaltest Diagnostics computer choice.

## **JALTEST AGV LINK.**

The tool's heartbeat, programmed to convey information with all communication protocols in a quick and efficient way.