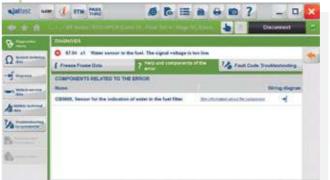

#### **GUIDED DIAGNOSTICS.**

**■** altest provides the necessary Jinformation to repair agricultural equipment breakdowns in an easy and effective way.

**JALTEST PROVIDES A** GREAT AMOUNT OF ADDITIONAL HELP FOR THE TECHNICIAN. MORE THAN **DIAGNOSTICS...** 

1. Help and components of the error.

2. Component information and location.

3. System wiring diagram.

1. Fault Code Troubleshooting.

2. Troubleshooting details.

3. Troubleshooting technical bulletins.