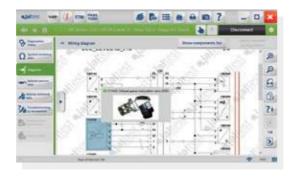

#### 1. INTERACTIVE WIRING DIAGRAMS.

While navigating over the wiring diagrams, the components are outlined and the technical information including relevant documents, technical data, comments, location can be directly accessed.