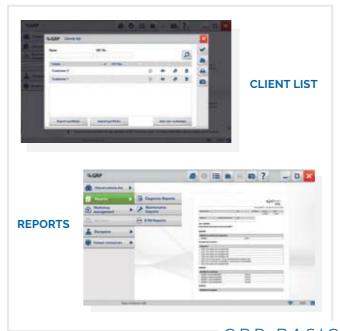

### GRP BASIC:

- · Clients list.
- · Reports (diagnosis, maintenance).

#### GRP MODULES DESCRIPTION:

**CLIENTS LIST:** The management of customers for a workshop or a network of workshops.

**REPORTS:** The management and consultation of all reports generated by Jaltest: diagnosis, maintenance, work order and repair times.