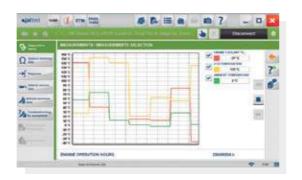

## 4. VIRTUAL INSTRUMENTS / GRAPHS.

Visual aid for the mechanic to check values and understand the actual status of any system available in the vehicle.

- **5. FARM FLEET CUSTOMIZATION**
- 6. NUMBER PLATE IDENTIFICATION.
- 7. ALL SYSTEMS SCAN.
- 8. MAIN SYSTEMS SCAN.
- 9. SHORTCUTS TO SPECIAL FUNCTIONS.
- 10. TECHNICAL DATA AND PROCEDURES.