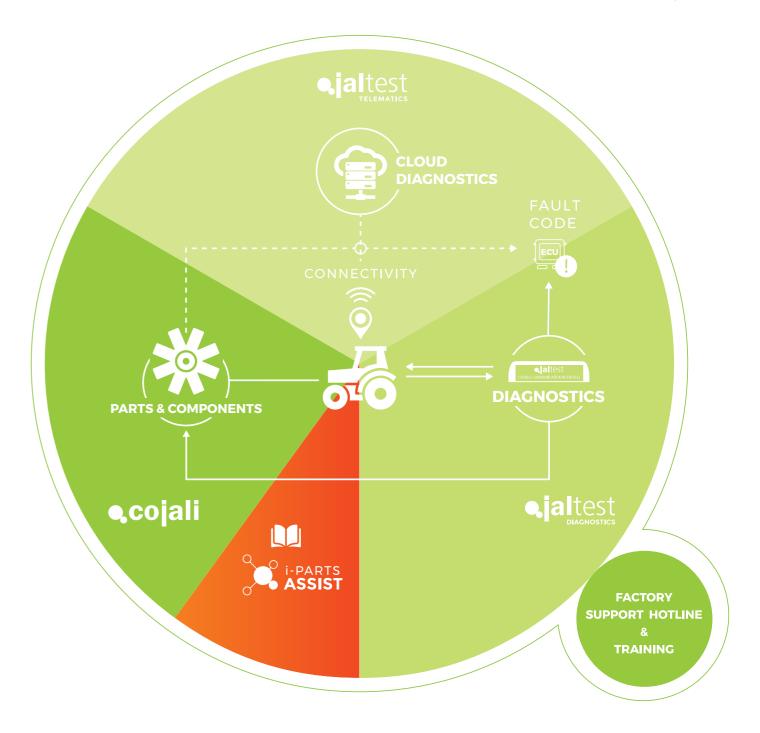

## TELEMATICS, DIAGNOSIS AND FLEET MANAGEMENT, A SOLUTION FOR EVERYTHING.

- Cloud Diagnostics.
- · Real time fleet health-check.
- Breakdown time reduction.
- ROI optimization.
- Predictive maintenance. Workshop 4.0.
- Reduction of TCO.
- Integration with 3rd party Fleet Management Systems.

- **OPERATION** CLOUD DIAGNOSTICS.
- PREVENTIVE MAINTENANCE. V LOCATION.
- WORKING HOURS ANALYSIS (ACTIVE, PASSIVE).
- **WORKBOOKS.**
- O ALARMS.
- **REPORTS.**

- **WORKSHOP NOTIFICATIONS.**
- FUEL.
- MANAGEMENT.
- MESSAGES.

## JALTEST OFFICIAL SERVICE.

Solutions and Services that connect workshops, fleets and Parts Distributors in order to perform a professional, fast and efficient repair; through Diagnostics Equipment, Cloud Diagnostics and the latest generation Components for industrial vehicles.

Workshop 4.0. is distinguished by offering Training services, Vehicle Fix support, Consulting and Support for the installation and reprogramming of components.

#### **ASSOCIATED SERVICES**

- · Training and e-learning.
- · Vehicle Fix support.
- · Consulting: Diagnostics, Telematics and Components.
- i-parts ASSIST: Parts support program.

## **CLOUD DIAGNOSTICS. DATA MONITORING**

- Reading of error codes (Live Data).
- · Measurement of values.
- · Triggered alarms.
- · Systems misuse.
- · Components wearing.
- · Tachograph download.

## **GRP (Workshop management** solutions)

- Clients list.
- · Reports history (sharing).
- · Workshop management.
- · Reception.
- · Human resources.
- · Jaltest Telematics.

## i-Parts ASSIST.

Cojali Parts Support Program for the workshop. Through guides and video tutorials, the workshop is able to carry out the installation of components that may require reprogramming or the use of diagnostics.