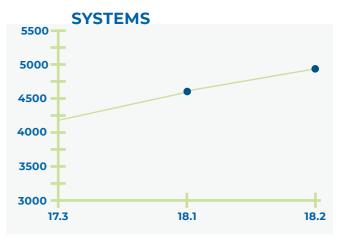

## JALTEST AGRICULTURAL VEHICLES.

Jaltest is placed as a benchmark in this market by launching an application with great advantages and possibilities for an effective diagnosis on agricultural vehicles. Following the functions from the other Jaltest modules, Jaltest completes this version with a great coverage for brands, systems and technical information, as well as with a wide range of cables for direct connection.