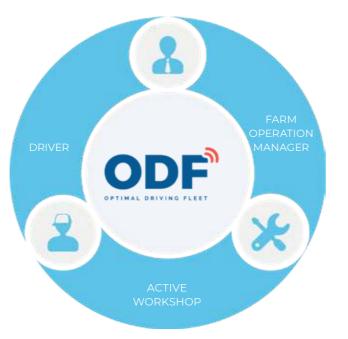

#### RECEPTION:

- · Reception forms.
- · Work orders managements.

**HUMAN RESOURCES:** Intended for the management of the workshop's staff.

**JALTEST TELEMATICS:** Connection between the fleet, workshop and truck driver. It allows the user to receive notifications and alarms sent by the fleet manager.

## TELEMATICS, DIAGNOSIS AND FLEET MANAGEMENT, A SOLUTION FOR EVERYTHING.

- Cloud Diagnostics.
- · Real time fleet health-check.
- Breakdown time reduction.
- ROI optimization.
- Predictive maintenance. Workshop 4.0.
- Reduction of TCO.
- Integration with 3rd party Fleet Management Systems.