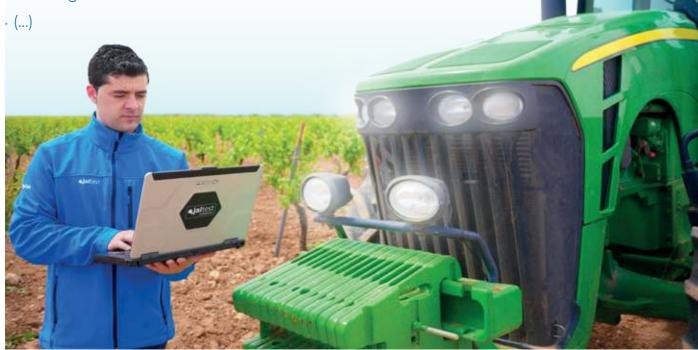

## Jaltest AGV.

**■**altest AGV is a Multibrand and Multisystem diagnostics solution developed to perform the most advanced agricultural machinery and equipment diagnostics and maintenance tasks in an easy and intuitive way.

## JALTEST AGRICULTURAL VEHICLES.

Jaltest is placed as a benchmark in this market by launching an application with great advantages and possibilities for an effective diagnosis on agricultural vehicles. Following the functions from the other Jaltest modules, Jaltest completes this version with a great coverage for brands, systems and technical information, as well as with a wide range of cables for direct connection.