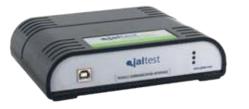

## **JALTEST AGV LINK.**

The tool's heartbeat, programmed to convey information with all communication protocols in a quick and efficient way.