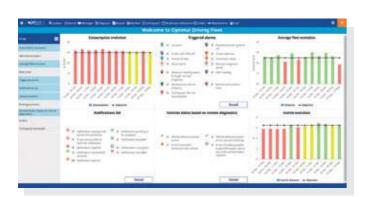

## TELEMATICS, DIAGNOSIS AND FLEET MANAGEMENT, A SOLUTION FOR EVERYTHING.

- Cloud Diagnostics.
- · Real time fleet health-check.
- Breakdown time reduction.
- ROI optimization.
- Predictive maintenance. Workshop 4.0.
- Reduction of TCO.
- Integration with 3rd party Fleet Management Systems.

- **OPERATION** CLOUD DIAGNOSTICS.
- PREVENTIVE MAINTENANCE. V LOCATION.
- WORKING HOURS ANALYSIS (ACTIVE, PASSIVE).
- **WORKBOOKS.**
- O ALARMS.
- **REPORTS.**

- **WORKSHOP NOTIFICATIONS.**
- FUEL.
- MANAGEMENT.
- MESSAGES.