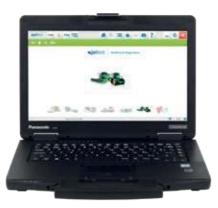

## **JALTEST RUGGED PC.**

Our newest model of ruggedized laptop. The new Jaltest Rugged PC with Windows 10 Pro is one of the most compact and lightest semi-rugged laptops available today. With an exclusive design that improves resistance, a MIL-STD 810G category certification and a liquidresistant keyboard/touchpad, the Jaltest Rugged PC is your # 1 Jaltest Diagnostics computer choice.