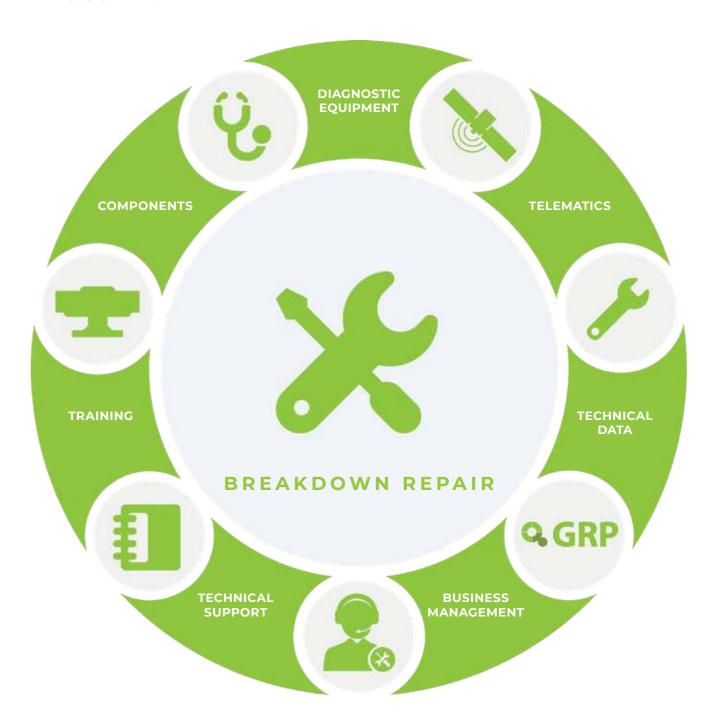

## JALTEST OFFICIAL SERVICE.

Solutions and Services that connect workshops, fleets and Parts Distributors in order to perform a professional, fast and efficient repair; through Diagnostics Equipment, Cloud Diagnostics and the latest generation Components for industrial vehicles.

Workshop 4.0. is distinguished by offering Training services, Vehicle Fix support, Consulting and Support for the installation and reprogramming of components.

### **CUTTING-EDGE DIAGNOSTICS**

- System Technical Data.
- Diagrams.
- · Vehicle Technical Data.
- · Vehicle Service Data.
- Troubleshooting by symptoms.
- · Technical Releases.
- · Repair Times.
- Manual Diagnosis.

#### **BIG DATA ANALYTICS**

- Preventive maintenance.
- Predictive maintenance.
- · Components life cycle.
- · Vehicle usage.
- ECU Frequent failures and history.

#### **ASSOCIATED SERVICES**

- · Training and e-learning.
- · Vehicle Fix support.
- · Consulting: Diagnostics, Telematics and Components.
- i-parts ASSIST: Parts support program.