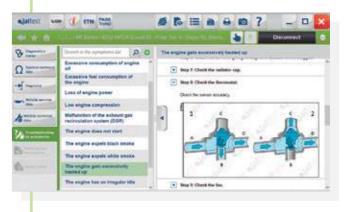

#### **GUIDED DIAGNOSTICS.**

**■** altest provides the necessary Jinformation to repair agricultural equipment breakdowns in an easy and effective way.

**JALTEST PROVIDES A** GREAT AMOUNT OF ADDITIONAL HELP FOR THE TECHNICIAN. MORE THAN **DIAGNOSTICS...** 

1. Help and components of the error.

2. Component information and location.

3. System wiring diagram.

1. Fault Code Troubleshooting.

2. Troubleshooting details.

3. Troubleshooting technical bulletins.

## BEST-IN-CLASS REPAIR GUIDES, ONE CLICK AWAY.

Detailed technical information including images, pictograms, graphics, diagrams and pictures for every vehicle to be diagnosed. This information will help to identify the error code, the part, the location... In this complete module we can find:

- Diagnostics (troubleshooting by error code).
- $\Omega$  System Technical Data.
- → Diagrams.
- Vehicle Technical Data.

- Vehicle Service Data.
- \* Troubleshooting by symptoms (diagnostics).
- Releases and Procedures.
- Manual Diagnosis.