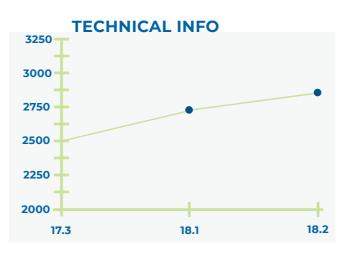

## JALTEST AGRICULTURAL VEHICLES.

Jaltest is placed as a benchmark in this market by launching an application with great advantages and possibilities for an effective diagnosis on agricultural vehicles. Following the functions from the other Jaltest modules, Jaltest completes this version with a great coverage for brands, systems and technical information, as well as with a wide range of cables for direct connection.