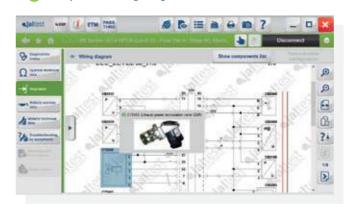

#### 1. INTERACTIVE WIRING DIAGRAMS.

While navigating over the wiring diagrams, the components are outlined and the technical information including relevant documents, technical data, comments, location can be directly accessed.

1. Help and components of the error.

2. Component information and location.

3. System wiring diagram.

1. Fault Code Troubleshooting.

2. Troubleshooting details.

3. Troubleshooting technical bulletins.