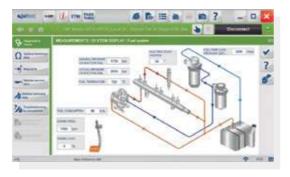

#### 2. SYSTEM OPERATING DIAGRAM.

Understanding how systems work can be a complex task. Jaltest provides the pneumatic, electrical and fuel schematics with their corresponding technical values, images, locations and much more to speed up the technician's work.

## 3. SYSTEM DISPLAY.

Real-time live data display on vehicle schematics for a fast assestment of the functioning of the system.