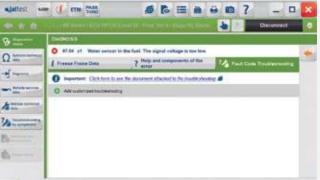

1. Help and components of the error.

2. Component information and location.

3. System wiring diagram.

1. Fault Code Troubleshooting.

2. Troubleshooting details.

3. Troubleshooting technical bulletins.

## BEST-IN-CLASS REPAIR GUIDES, ONE CLICK AWAY.

Detailed technical information including images, pictograms, graphics, diagrams and pictures for every vehicle to be diagnosed. This information will help to identify the error code, the part, the location... In this complete module we can find: