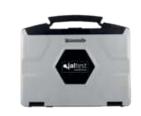

## HARDCASE.

Hardcase suited for the transport of the The necessary cables to connect to tool together with all its accessories and cables. It is suited to withstand humidity conditions, bumps...