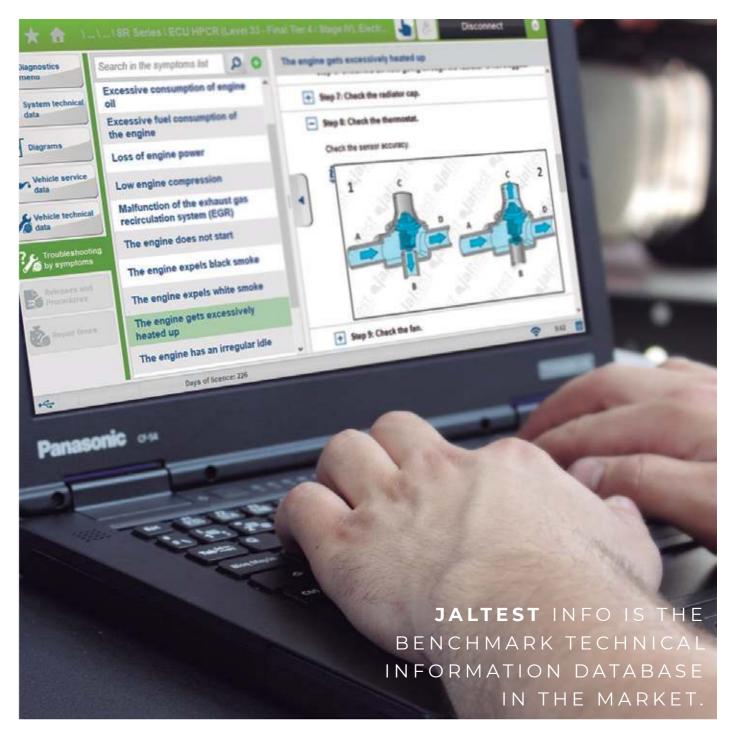

#### **GUIDED DIAGNOSTICS.**

**■** altest provides the necessary Jinformation to repair agricultural equipment breakdowns in an easy and effective way.

**JALTEST PROVIDES A** GREAT AMOUNT OF ADDITIONAL HELP FOR THE TECHNICIAN. MORE THAN **DIAGNOSTICS...** 

1. Help and components of the error.

2. Component information and location.

3. System wiring diagram.

1. Fault Code Troubleshooting.

2. Troubleshooting details.

3. Troubleshooting technical bulletins.

## BEST-IN-CLASS REPAIR GUIDES, ONE CLICK AWAY.

Detailed technical information including images, pictograms, graphics, diagrams and pictures for every vehicle to be diagnosed. This information will help to identify the error code, the part, the location... In this complete module we can find:

- Diagnostics (troubleshooting by error code).
- $\Omega$  System Technical Data.
- → Diagrams.
- Vehicle Technical Data.

- Vehicle Service Data.
- \* Troubleshooting by symptoms (diagnostics).
- Releases and Procedures.
- Manual Diagnosis.