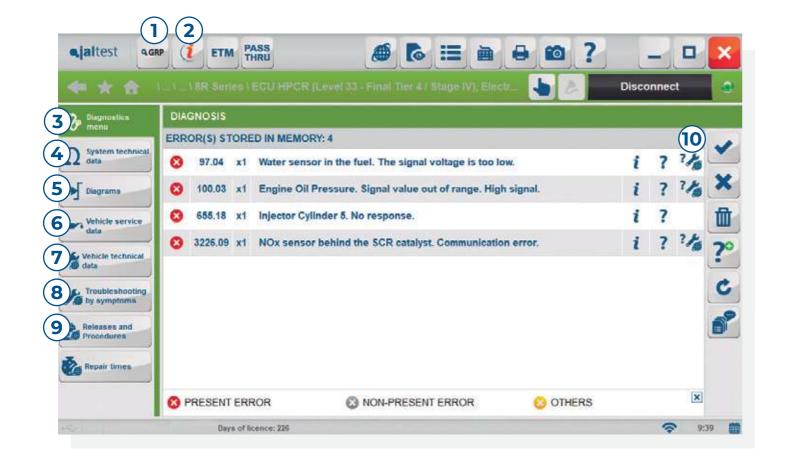

#### **GUIDED DIAGNOSTICS.**

**■** altest provides the necessary Jinformation to repair agricultural equipment breakdowns in an easy and effective way.

**JALTEST PROVIDES A** GREAT AMOUNT OF ADDITIONAL HELP FOR THE TECHNICIAN. MORE THAN **DIAGNOSTICS...** 

1. Help and components of the error.

2. Component information and location.

3. System wiring diagram.

1. Fault Code Troubleshooting.

2. Troubleshooting details.

3. Troubleshooting technical bulletins.

## BEST-IN-CLASS REPAIR GUIDES, ONE CLICK AWAY.

Detailed technical information including images, pictograms, graphics, diagrams and pictures for every vehicle to be diagnosed. This information will help to identify the error code, the part, the location... In this complete module we can find:

- Diagnostics (troubleshooting by error code).
- $\Omega$  System Technical Data.
- → Diagrams.
- Vehicle Technical Data.

- Vehicle Service Data.
- \* Troubleshooting by symptoms (diagnostics).
- Releases and Procedures.
- Manual Diagnosis.