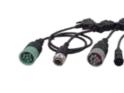

## CABLES.

any agricultural vehicle are provided by Jaltest. High quality and resistance hermetic plastic injection cables. Jaltest AGV also includes a multipin kit which provide better connection coverage.