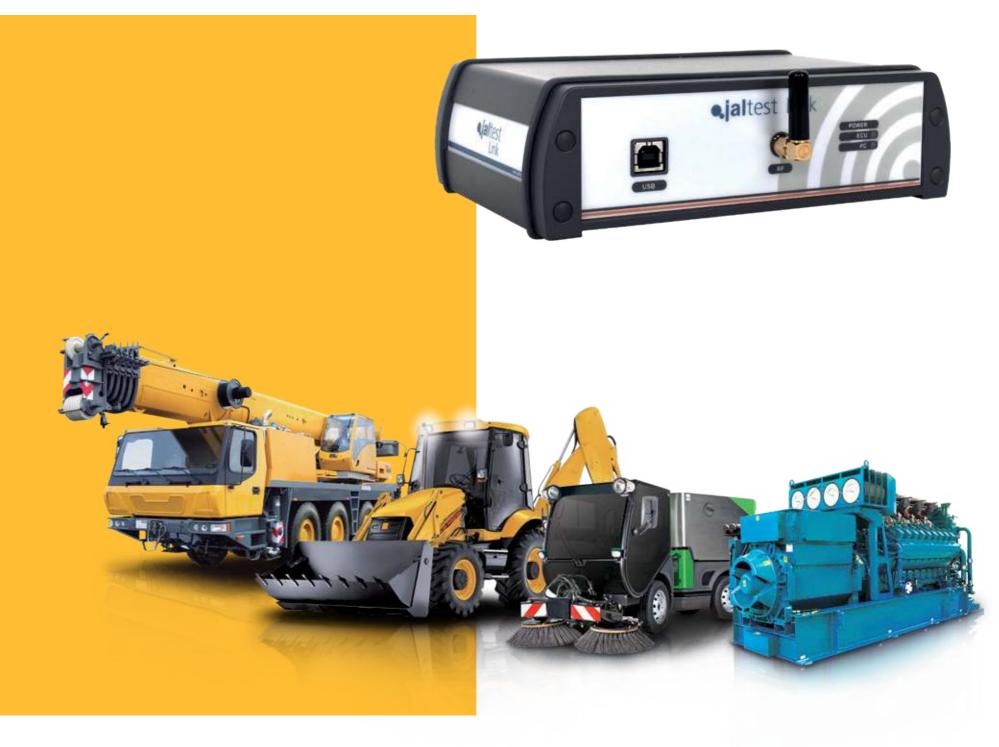

## JALTEST OHW KIT.

## **JALTEST OFF-HIGHWAY VEHICLES.**

This Jaltest OHW kit has been developed to perform diagnosis in special and construction vehicles such as cranes, excavators, dumpers, stationary engines or street sweepers and road maintenance equipment. The wide coverage, the technical information and the repair guides make Jaltest OHW the reference tool in the sector.