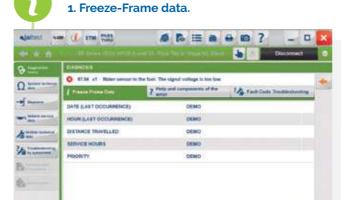

1. Help and components of the error.

2. Component information and location.

3. System wiring diagram.

1. Fault Code Troubleshooting.

2. Troubleshooting details.

3. Troubleshooting technical bulletins.